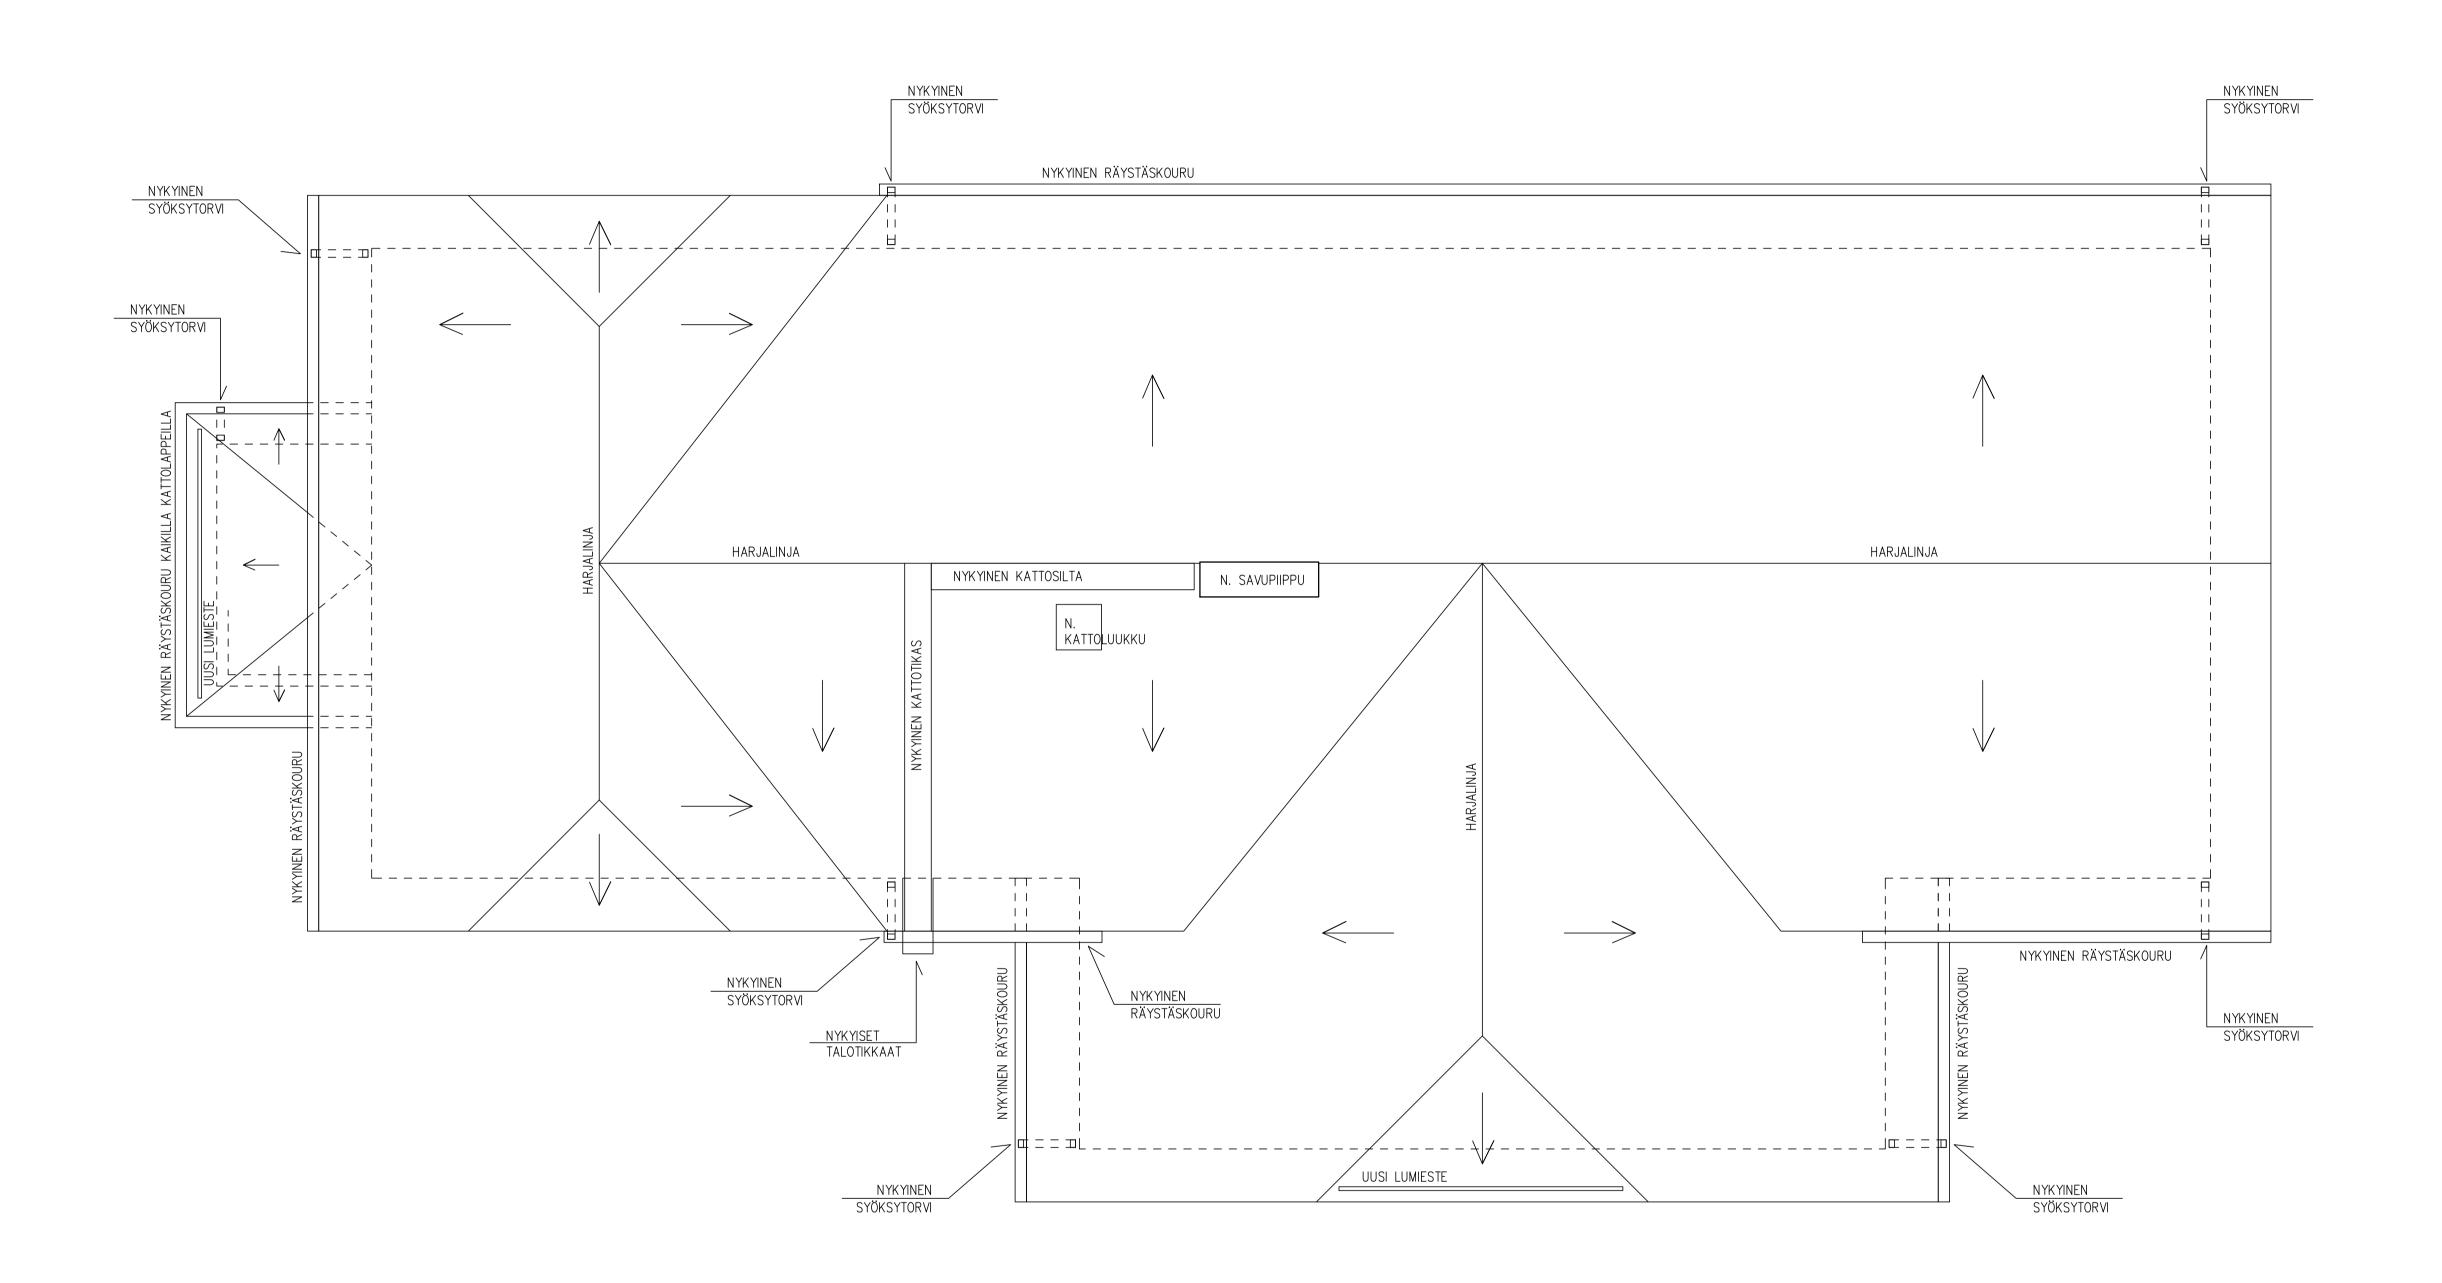

## LUONNOS 09.05.2023

| K.osa/Kylä Kortteli/Tila                                                             |                  | Tontti/R n:o                | Viranomaisten arkistomerkintöjä              |                     |                    |
|--------------------------------------------------------------------------------------|------------------|-----------------------------|----------------------------------------------|---------------------|--------------------|
| Rakennustoimenpide                                                                   |                  |                             | Piirustuslaji                                |                     | Juoks. n:o         |
| MUUTOS                                                                               |                  |                             | LUONNOS                                      |                     | 7.                 |
| Rakennuskohteen nimi ja osoite RUOVEDEN KUNTA / NURMELA RUOVEDENTIE 30 34600 RUOVESI |                  |                             | Piirustuksen sisältö VESIKATON TASOPIIRUSTUS |                     | Mittakaava<br>1:50 |
|                                                                                      |                  | pvm.                        | Suunnitteluala                               | $\overline{\gamma}$ |                    |
| SUUNNI                                                                               | TTELUTALO        |                             | IARK                                         |                     |                    |
| PPG Oy<br>Virtaintie 17, PL 36<br>34800 Virrat                                       | Puh. 03-4752 800 | Suunnit. Eija Kuokkanen, RA | RA työn n:o                                  |                     |                    |
|                                                                                      | Telefax 4752 850 | FIIIC                       | ,                                            |                     |                    |